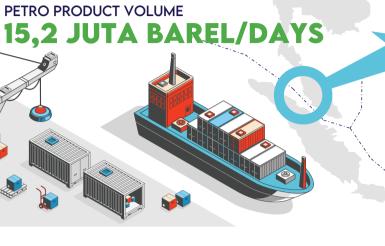

Waste Water Management Manufacture Public Area / Green Area **Public Facilities** Leather Industry Furniture & Logistic Industry Rusunawa Apartment **Existing Industrial Boundary** Ladong Industrial Area ZONASI Halal Food Industry Manufacture Logistic Chemical

Keterangan

Warehouse

**Facilities** 

**Waste Water Management** 

6.80

1,00

1.60

3,60

9.20

15,60

6.10

1,20

2,00

1,60

3,20

7,10

3,50

1,30

9.50

6,50

4.40

3,40

15.50

32,10

30,00

2,50

2,00

2,00

4,00

8.50

12,80

16,00