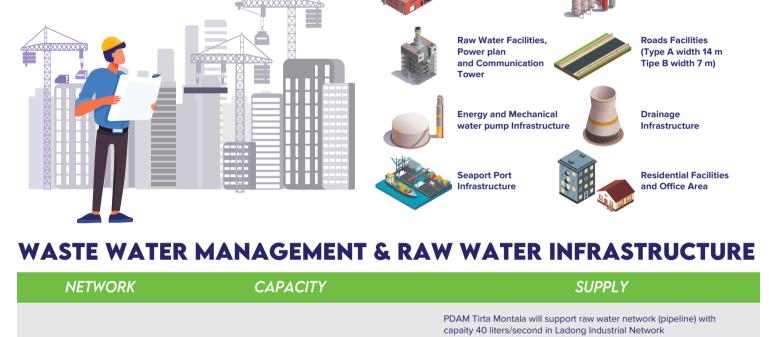

#### PDAM Tirta Montala given full support for intake network, IPA and Transmission Network & Water Distribution Network **Raw Water** 37.8 liters/second Reservoir capacity 700 m3 inside Ladong Industrial Area Support 2 units of distribution pumps with a capacity of 40 liters / second from the reservoir